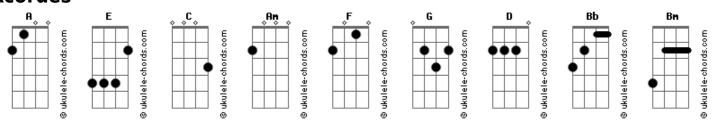

## The Cult - Soul Asylum

```
Tom: C
                                                             Grant me one last wish
From Tue Apr 12 11:28:33 1994
                                                                     Α
Path: !ieunet!!!!!not-for-mail
                                                              Sweet soul asylum
From: (CSRC)
                                                                      Α
Newsgroups:
                                                              An everlasting kiss
Date: 12 Apr 1994 11:12:49 0100
Organization: Faculdade de Ciencias da Universidade de Lisboa
                                                             Who would crush this woman on the foot ?
Lines: 123
                                                             Uh not me my chosen one ( my chosen one )
Message-ID:
                                                              Sweet angel wrap me in your velvet clothes my dear
                                                             Love's a sweet one goddess I invited here
               Transcription by Luis Ferreira
                                                              So many times I call your name
                                                             Oh please baby yeah
Chords used:
                                                             So many times I call your name
       002210
                      002230
                                                   133211
                                                             Before the night is through
                                x00232
                                                             Grant me one last wish
       320033
                       D
032010
                                                              Sweet soul asylum
Bb 113331
                      002200
                                                              An everlasting kiss
                                                              ( Guitar solo )
- Bass 1 -
                                                              ( Bass 1 )
Play this 3 times:
                                                             Bm
                                                             Bm7 C
                                                             So many times I call your name
                                                             Oh baby baby please
Then play this once:
                                                             So many times I call your name
                                                              (Before the night is through) Before the night is through
                                                              (Grant me one last wish) Grant me one last wish
( Heartheat )
( Strumming Guitar Am )
                                                              Sweet soul asylum
( Bass 1 )
                                                             An everlasting kiss
( Drums )
( Guitar lead )
                                                             Before the night is through
                                                             Grant me one last wish
Am F (4x)
                                                             Sweet soul asylum
                                                             An everlasting kiss
Who would break a butterfly on the wheel ?
                                                              Sweet soul asylum yeah
   Am A
                F
Not me, my precious child
                                                               A A
    Am
                                    F
                                                             Oh sweet soul asylum yeah
Sweet angel wrap me in your velvet clothes my dear
                                                             AAFG
                                                             Sweet soul yeah
                       Α
                                F G
     Am
Love's a sweet one goddess I invited here
                                                                         F G
                                                                                     E Am
                                                             A A
                                                                                  oh oh
                                                              Sweet soul asylum
              C Bb
So many times I call your name D C Bb C
Uh baby baby please
                                                                     Luis Ferreira
                                                                                          | You see a city in the desert
                      Bb C
                                                              lies
                                                                            So many times I call your name
                                                                                          | The vanity of an ancient king
D C
        Bb
                                                               | The city lies in broken pieces
Uh veah
                                                                                          | Where the wind howls and the
                                                              vultures sing |
Before the night is through
```