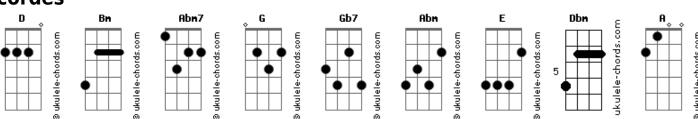

## The Cult - Painted On My Heart

```
Tom: D
                                                               Etched upon my memory baby
  (intro) Bm Bm Abm7 G Gb7
                                                               I've got your kiss
                                                               Still burning on my lips
I thought you'd be out of my mind
                                                               The touch of my fingertips
                                                                               G
And I'd finally found a way to
                                                               Is love so deep inside of me, baby
       Gb7
Learn to live without you
                                                               I've still got your face
I thought it was just a matter of time
                                                               Painted on my heart
   G
'Til I had a hundred reasons
                                                               Painted on my heart
  Gb7
                                                                            G
Not to think about you
                                                               Painted on my heart
But it's just not so
                                                                                Gb7
And after all this time
                                                               Something in your eyes keeps haunting me
                 Dbm A
                                                               I'm trying to escape you
I still can't let go
                                                                    Dbm
                                                               And I know there ain't no way to
I've still got your face
                                                               To chase you from my mind
Painted on my heart
Scrawled upon my soul
                                                               I've still got your face
Etched upon my memory baby
                                                               Painted on my heart
I've got your kiss
                                                               Scrawled upon my soul
Still burning on my lips
                                                               Etched upon my memory baby
The touch of my fingertips
                                                               I've got your kiss
                G
                                                               Still burning on my lips
Is love so deep inside of me, baby
                                                               The touch of my fingertips
I was trying everything that I can
                                                                             G
                                                               Is love so deep inside of me, baby
To get my heart to forget you
But it just can't seem to
                                                               I've still got your face
I guess it's just no use
                                                               I've still got your face
                                                                              G Gb7
In every part of me
                                                               Painted on my heart
                                                                                  Bm Ab7 G Gb7
                                                                            Bm
Is still a part of you
                                                               Painted on my heart
                                                                                   Bm
                                                               Come on, come on, come on painted
I've still got your face
                                                               come on, come on painted
Painted on my heart
                                                                              G Gb7
                                                               come on, come on painted
Scrawled upon my soul
                                                                       Bm
                                                                            Bm Ab7 G Gb7
                                                               on my heart
```