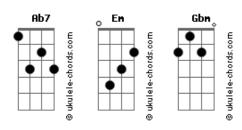

## The Cult - Painted On My Heart

```
Tom: D
                                                               Etched upon my memory baby
  (intro) Bm Bm Abm7 G Gb7
                                                               I've got your kiss
                                                               Still burning on my lips
I thought you'd be out of my mind
                                                               The touch of my fingertips
                                                                               G
And I'd finally found a way to
                                                               Is love so deep inside of me, baby
       Gb7
Learn to live without you
                                                               I've still got your face
I thought it was just a matter of time
                                                               Painted on my heart
   G
'Til I had a hundred reasons
                                                               Painted on my heart
  Gb7
                                                                            G
Not to think about you
                                                               Painted on my heart
But it's just not so
                                                                                Gb7
And after all this time
                                                               Something in your eyes keeps haunting me
                 Dbm A
                                                               I'm trying to escape you
I still can't let go
                                                                    Dbm
                                                               And I know there ain't no way to
I've still got your face
                                                               To chase you from my mind
Painted on my heart
Scrawled upon my soul
                                                               I've still got your face
Etched upon my memory baby
                                                               Painted on my heart
I've got your kiss
                                                               Scrawled upon my soul
Still burning on my lips
                                                               Etched upon my memory baby
The touch of my fingertips
                                                               I've got your kiss
                G
                                                               Still burning on my lips
Is love so deep inside of me, baby
                                                               The touch of my fingertips
I was trying everything that I can
                                                                             G
                                                               Is love so deep inside of me, baby
To get my heart to forget you
But it just can't seem to
                                                               I've still got your face
I guess it's just no use
                                                               I've still got your face
                                                                              G Gb7
In every part of me
                                                               Painted on my heart
                                                                                  Bm Ab7 G Gb7
                                                                            Bm
Is still a part of you
                                                               Painted on my heart
                                                                                   Bm
                                                               Come on, come on, come on painted
I've still got your face
                                                               come on, come on painted
Painted on my heart
                                                                              G Gb7
                                                               come on, come on painted
Scrawled upon my soul
                                                                       Bm
                                                                            Bm Ab7 G Gb7
                                                               on my heart
```