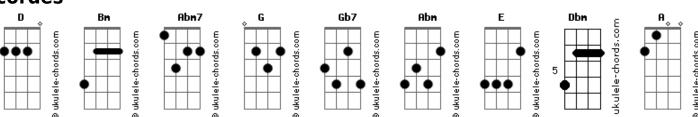

## The Cult - Painted On My Heart

```
Tom: D
                                                               Etched upon my memory baby
  (intro) Bm Bm Abm7 G Gb7
                                                               I've got your kiss
                                                               Still burning on my lips
             Bm
I thought you'd be out of my mind
                                                               The touch of my fingertips
And I'd finally found a way to
                                                               Is love so deep inside of me, baby
       Gb7
Learn to live without you
                                                               I've still got your face
I thought it was just a matter of time
                                                               Painted on my heart
    G
'Til I had a hundred reasons
                                                               Painted on my heart
  Gb7
                                                                            G
Not to think about you
                                                               Painted on my heart
But it's just not so
                                                                           Gb7
And after all this time
                                                               Something in your eyes keeps haunting me
                 Dbm A
                                                               I'm trying to escape you
I still can't let go
                                                                    Dbm
                                                               And I know there ain't no way to
I've still got your face
                                                               To chase you from my mind
Painted on my heart
Scrawled upon my soul
                                                               I've still got your face
Etched upon my memory baby
                                                               Painted on my heart
I've got your kiss
                                                               Scrawled upon my soul
Still burning on my lips
                                                               Etched upon my memory baby
The touch of my fingertips
                                                               I've got your kiss
                G
Is love so deep inside of me, baby
                                                               Still burning on my lips
                                                               The touch of my fingertips
I was trying everything that I can
                                                                               G
                                                               Is love so deep inside of me, baby
To get my heart to forget you
But it just can't seem to
                                                               I've still got your face
I guess it's just no use
                                                               I've still got your face
                                                                              G Gb7
In every part of me
                                                               Painted on my heart
                                                                            Bm Bm Ab7 G Gb7
                                                               Painted on my heart
Is still a part of you
                                                                                   Bm
                                                               Come on, come on, come on painted
I've still got your face
                                                               come on, come on painted
Painted on my heart
                                                                              G Gb7
                                                               come on, come on painted
Scrawled upon my soul
                                                                       Bm
                                                                            Bm Ab7 G Gb7
                                                               on my heart
```