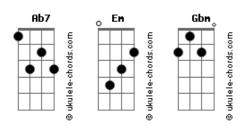

## The Cult - Painted On My Heart

```
Tom: D
                                                               Etched upon my memory baby
  (intro) Bm Bm Abm7 G Gb7
                                                               I've got your kiss
                                                               Still burning on my lips
             Bm
I thought you'd be out of my mind
                                                               The touch of my fingertips
And I'd finally found a way to
                                                               Is love so deep inside of me, baby
       Gb7
Learn to live without you
                                                               I've still got your face
I thought it was just a matter of time
                                                               Painted on my heart
    G
'Til I had a hundred reasons
                                                               Painted on my heart
  Gb7
                                                                            G
Not to think about you
                                                               Painted on my heart
But it's just not so
                                                                           Gb7
And after all this time
                                                               Something in your eyes keeps haunting me
                 Dbm A
                                                               I'm trying to escape you
I still can't let go
                                                                    Dbm
                                                               And I know there ain't no way to
I've still got your face
                                                               To chase you from my mind
Painted on my heart
Scrawled upon my soul
                                                               I've still got your face
Etched upon my memory baby
                                                               Painted on my heart
I've got your kiss
                                                               Scrawled upon my soul
Still burning on my lips
                                                               Etched upon my memory baby
The touch of my fingertips
                                                               I've got your kiss
                G
Is love so deep inside of me, baby
                                                               Still burning on my lips
                                                               The touch of my fingertips
I was trying everything that I can
                                                                               G
                                                               Is love so deep inside of me, baby
To get my heart to forget you
But it just can't seem to
                                                               I've still got your face
I guess it's just no use
                                                               I've still got your face
                                                                              G Gb7
In every part of me
                                                               Painted on my heart
                                                                            Bm Bm Ab7 G Gb7
                                                               Painted on my heart
Is still a part of you
                                                                                   Bm
                                                               Come on, come on, come on painted
I've still got your face
                                                               come on, come on painted
Painted on my heart
                                                                              G Gb7
                                                               come on, come on painted
Scrawled upon my soul
                                                                       Bm
                                                                            Bm Ab7 G Gb7
                                                               on my heart
```