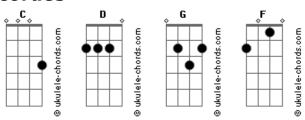

## The Cult - Fire Woman

```
Trancing like a cat on a hot tin shack,
Tom: C
Intro:
                                                        Lord, have mercy! Come on little sister, come on and shake
                                                        it!
Wound up, can't sleep, can't do anything right, little honey,
                                                               C
                                                                    G
                                                         Fireeeeeeee eee! Smoke, she is a rising!
Oh, since I set my eyes on you.
                                                                      G C
                                                         Fire! Smoke on the horizon!
I tell you the truth.
                                                         D C G C
                                                         Fireeeeeeee eee! Smoke, she is a rising!
Twistin' like a flame in a slow dance, baby,
                                                         D F
                                                        Fire! Smoke stack lightning!
You're driving me crazy.
 D
                                                                                             Riff
Come on, little honey, come on now!
                                                                              I was thinking what I've been missing.
D C G
                                                                                I'll tell you truthfully, well.
Fireeeeeeee eee! Smoke, she is a rising!
                                                                                    She's coming close now.
                                                                                      I can feel her.
                G C
Fire! Smoke on the horizon!
                                                                                   She's getting close to me.
D C G C
Fireeeeeeee eee! Smoke, she is a rising!
                                                               C
                                                                    G
                                                        Fireeeeeeee eee! Smoke, she is a rising!
Fire! Smoke stack lightning!
                                                                        G C
                                                         D C
                                                        Fire! Smoke on the horizon!
                                                       C D C G C
                                     G
You shake it up, you're to blame, got me swayin' little honey. Fireeeeeeeee eee! Smoke, she is a rising!
                   D
My heart's a ball of burnin' flame.
                                                        Fire! Smoke stack lightning!
                                                                                  Riff
   G
                                                                             D
Oh, yes it is.
                                                        Fire woman you're to blame
                       F
                                 G
```