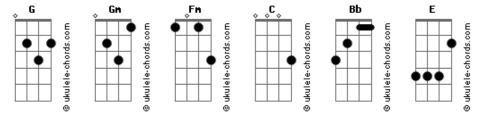

## The Cult - Bad Fun

```
Tom: G
                                                                                                                                                                                                                                                                                          Ghetto star you'll go far
                                                                                                                                                                                                                                                                                                                                                                                                               Gm Fm Gm Fm C Bb
esse riff aparece na introdução e no refrão da música, tocado
                                                                                                                                                                                                                                                                                          Dress up in your fancy clothes
repetidas vezes.
                                                                                                                                                                                                                                                                                                                                                                                                               Gm Fm Gm Fm C Bb
                                                                                                                                                                                                                                                                                          Set good times to overload
a música soa melhor em power chord, mas aqui vai a transcrição Rhythm like a rumblin' train
                                                                                                                                                                                                                                                                                                                                                           Gm Fm Gm
com as notas "inteiras"...
                                                                                                                                                                                                                                                                                           Gm Fm Gm
                                                                                                                                                                                                                                                                                          Hit those skins, explode my brain
                                                                                                                    Gm Fm Gm Fm C Bb
Bad fun sister, time to go
                                                                                                                                                                                                                                                                                           2X REFRÃO (riff)
                                                                                                                    Gm Fm Gm Fm C Bb
Life's too short, on with the show
                                                                                                                                                                                                                                                                                                                                                                               Fm
                                                                                                                                                                                                                                                                                                                                                                                                                                                           Bh
                                                                                                                                                                                                                                                                                          Spirit like a rumblin' train
I said, get your kicks on the razor's edge % \left\{ 1\right\} =\left\{ 1\right\} \left\{ 1\right\} =\left\{ 1\right\} \left\{ 1\right\} \left\{
                                                                                                                                                                                                                                                                                                                                                                               Fm
                                                        Gm Fm Gm
                                                                                                                                                                                                                                                                                          Spirit of the thunderin' rain
Gm Fm Gm
Atomic bomb overhead
                                                                                                                                                                                                                                                                                                                                                                                                                                                            Bh
                                                                                                                                                                                                                                                                                                                                                                              Fm
                                                                                                                                                                                                                                                                                          Vibrations got you on the run
                                                                                                                    Gm Fm Gm Fm C Bb
                                                                                                                                                                                                                                                                                                                                                                               Fm
Set controls for the sun
                                                                                                                                                                                                                                                                                          Electric child on bad fun
                                                                                                                    Gm Fm Gm Fm C Bb
                                                                                                                                                                                                                                                                                          SOLO - um solo relativamente fácil, é só treinar e mandar
Bad fun baby just begun
                                                                                                                                                                                                                                                                                          brasa depois. :-)
Rhythm like a rumblin' train
Gm Fm Gm
                                                               Gm Fm Gm
Hit those skins, explode my brain
                                                                                                                                                                                                                                                                                          18x RAPIDAMENTE!
REFRÃO (riff)
                                                                                                                                                                 Bb
Spirit like a rumblin' train
                                                                                    Fm
                                                                                                                                                                 Bh
Spirit of the thunderin' rain
                                                                                                                                                                                                                                                                                          obs. para o efeito final deslize a palheta sob a corda E do
                                                                                                                                                                                                                                                                                          corpo para o braço com a distorção ligada.
                                                                                    Fm
Vibrations got you on the run
                                                                                                                                                                                                                                                                                          2X REFRÃO (riff)
                                                                                    Fm
                                                                                                                        C
Electric child on bad fun
                                                                                                                                                                                                                                                                                                                                                                               Fm
                                                                                                                                                                                                                                                                                                                                                                                                                                                           Bb
                                                                                                                    Gm Fm Gm Fm C Bb
                                                                                                                                                                                                                                                                                          Spirit like a rumblin' train
Mayhem children take no lip
                                                                                                                                                                                                                                                                                                                                                                                                                                                            Bb
                                                                                                                                                                                                                                                                                                                                                                               Fm
                                                                                                                                                                                                                                                                                          Gm
                                                                                                                    Gm Fm Gm Fm C Bb
                                                                                                                                                                                                                                                                                          Spirit of the thunderin' rain
Rev your engine from the hip
                                                                                                                                                                                                                                                                                                                                                                               Fm
                                                                                                                                                                                                                                                                                                                                                                                                                                                            Bh
                                                                                                                                                                                                                                                                                          Vibrations got you on the run
Yeah nighttime, she's callin' you
                                                                                                                                                                                                                                                                                                                                                                               Fm
                                                                Gm Fm Gm
                                                                                                                                                                                                                                                                                          Electric child on bad fun
Gm Fm Gm
```

## Acordes