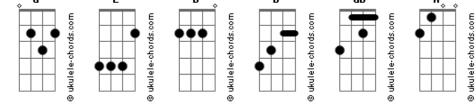

## The Crazy Shift - KOMA

(Gb E D) Tom: G В Intro: E D E D Some of you gave up and some are sick B E D E E B Gb A Gb [Segunda Parte] [Primeira Parte] В Gb The foot wounds are signs of lost hours В Gb Gb All seek to find themselves amid the weight of existence Merely a skepticist, with no complete answer at moment Gb Gb From afar I still watch my friends talking about everything Running away from where should never have stayed close Gb В Gb Eminent dangers make us all the time loses reason Nobody knows about me and I'm alone, almost always at peace Gb We put ourselves as fragile waiting for a hero [Ponte] [Refrão] D Gb Α Every day there has been a martyrdom R Gb D Α B We are coming And heavy drugs were needed (ED) Gb В D Α All this noise announces us Scandals and lies at your door R B G D Α Wait was long Now happens the last trip no return Acordes G Ε D В Gb