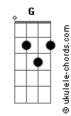

## The Cranberries - The Glory

```
Intro: D7 B7
                                                                                                                      D7
Could you come over?
Could you come over?
     Bm7 B7
I'm feeling blue
      Bm7 B7
What will you do?
You could come over
                                                                     D7
You could come over
I'm feeling bad
     Bm B7
I'm feeling sad
Then I see the rose
                                                             Bm
I see the glory in your eyes
                                                                                        G
And winter comes
                                                                                        Α
And then it snows
                                                                                Bm
                                                                                                                                                                                                    Gbm
I see the glory in your eyes
                                                                                G
I'm feeling lost
I see the rose
                                                                                 Bm
I see the glory in your eyes % \left\{ 1\right\} =\left\{ 1\right
                                                                                 G
And winter comes
And then it snows
                                                            Bm
I see the glory in your eyes
                                                            Bm
                                                                                                                                                                                                     Gbm
In your eyes
                                                                Bm
In your eyes
                                                                                                                                                                                                     Gbm
                                                           Bm
In your eyes
                                                                     Bm
In your eyes
 ( A D7 A D7 )
  (B7)
                  D7
Do you remember?
A D7
Late in September
                     Bm7 B7
The banshee cries
```