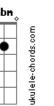

## The Cranberries - The Glory

```
Intro: D7 B7
                                                                                                                      D7
Could you come over?
Could you come over?
     Bm7 B7
I'm feeling blue
      Bm7 B7
What will you do?
You could come over
                                                                     D7
You could come over
I'm feeling bad
     Bm B7
I'm feeling sad
Then I see the rose
                                                             Bm
I see the glory in your eyes
                                                                                        G
And winter comes
                                                                                        Α
And then it snows
                                                                                Bm
                                                                                                                                                                                                    Gbm
I see the glory in your eyes
                                                                                G
I'm feeling lost
I see the rose
                                                                                 Bm
I see the glory in your eyes % \left\{ 1\right\} =\left\{ 1\right
                                                                                 G
And winter comes
And then it snows
                                                            Bm
I see the glory in your eyes
                                                            Bm
                                                                                                                                                                                                     Gbm
In your eyes
                                                                Bm
In your eyes
                                                                                                                                                                                                     Gbm
                                                           Bm
In your eyes
                                                                     Bm
In your eyes
 ( A D7 A D7 )
  (B7)
                  D7
Do you remember?
A D7
Late in September
                     Bm7 B7
The banshee cries
```