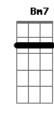

## The Cranberries - The Glory

```
Intro: D7 B7
                                                                                                                      D7
Could you come over?
Could you come over?
     Bm7 B7
I'm feeling blue
      Bm7 B7
What will you do?
You could come over
                                                                     D7
You could come over
I'm feeling bad
     Bm B7
I'm feeling sad
Then I see the rose
                                                             Bm
I see the glory in your eyes
                                                                                        G
And winter comes
                                                                                        Α
And then it snows
                                                                                Bm
                                                                                                                                                                                                    Gbm
I see the glory in your eyes
                                                                                G
I'm feeling lost
I see the rose
                                                                                 Bm
I see the glory in your eyes % \left\{ 1\right\} =\left\{ 1\right
                                                                                 G
And winter comes
And then it snows
                                                            Bm
I see the glory in your eyes
                                                            Bm
                                                                                                                                                                                                     Gbm
In your eyes
                                                                Bm
In your eyes
                                                                                                                                                                                                     Gbm
                                                           Bm
In your eyes
                                                                     Bm
In your eyes
 ( A D7 A D7 )
  (B7)
                  D7
Do you remember?
A D7
Late in September
                     Bm7 B7
The banshee cries
```