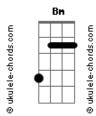

## The Cranberries - The Glory

```
Intro: D7 B7
                                                                                                                      D7
Could you come over?
Could you come over?
     Bm7 B7
I'm feeling blue
      Bm7 B7
What will you do?
You could come over
                                                                     D7
You could come over
I'm feeling bad
     Bm B7
I'm feeling sad
Then I see the rose
                                                             Bm
I see the glory in your eyes
                                                                                        G
And winter comes
                                                                                        Α
And then it snows
                                                                                Bm
                                                                                                                                                                                                    Gbm
I see the glory in your eyes
                                                                                G
I'm feeling lost
I see the rose
                                                                                 Bm
I see the glory in your eyes % \left\{ 1\right\} =\left\{ 1\right
                                                                                 G
And winter comes
And then it snows
                                                            Bm
I see the glory in your eyes
                                                            Bm
                                                                                                                                                                                                     Gbm
In your eyes
                                                                Bm
In your eyes
                                                                                                                                                                                                     Gbm
                                                           Bm
In your eyes
                                                                     Bm
In your eyes
 ( A D7 A D7 )
  (B7)
                  D7
Do you remember?
A D7
Late in September
                     Bm7 B7
The banshee cries
```