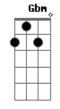

## The Cranberries - The Glory

```
Intro: D7 B7
                                                                                                                      D7
Could you come over?
Could you come over?
     Bm7 B7
I'm feeling blue
      Bm7 B7
What will you do?
You could come over
                                                                     D7
You could come over
I'm feeling bad
     Bm B7
I'm feeling sad
Then I see the rose
                                                             Bm
I see the glory in your eyes
                                                                                        G
And winter comes
                                                                                        Α
And then it snows
                                                                                Bm
                                                                                                                                                                                                    Gbm
I see the glory in your eyes
                                                                                G
I'm feeling lost
I see the rose
                                                                                 Bm
I see the glory in your eyes % \left\{ 1\right\} =\left\{ 1\right
                                                                                 G
And winter comes
And then it snows
                                                            Bm
I see the glory in your eyes
                                                            Bm
                                                                                                                                                                                                     Gbm
In your eyes
                                                                Bm
In your eyes
                                                                                                                                                                                                     Gbm
                                                           Bm
In your eyes
                                                                     Bm
In your eyes
 ( A D7 A D7 )
  (B7)
                  D7
Do you remember?
A D7
Late in September
                     Bm7 B7
The banshee cries
```