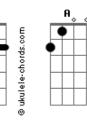

## The Cranberries - The Glory

```
Intro: D7 B7
                                                                                                                      D7
Could you come over?
Could you come over?
     Bm7 B7
I'm feeling blue
      Bm7 B7
What will you do?
You could come over
                                                                     D7
You could come over
I'm feeling bad
     Bm B7
I'm feeling sad
Then I see the rose
                                                             Bm
I see the glory in your eyes
                                                                                        G
And winter comes
                                                                                        Α
And then it snows
                                                                                Bm
                                                                                                                                                                                                    Gbm
I see the glory in your eyes
                                                                                G
I'm feeling lost
I see the rose
                                                                                 Bm
I see the glory in your eyes % \left\{ 1\right\} =\left\{ 1\right
                                                                                 G
And winter comes
And then it snows
                                                            Bm
I see the glory in your eyes
                                                            Bm
                                                                                                                                                                                                     Gbm
In your eyes
                                                                Bm
In your eyes
                                                                                                                                                                                                     Gbm
                                                           Bm
In your eyes
                                                                     Bm
In your eyes
 ( A D7 A D7 )
  (B7)
                  D7
Do you remember?
A D7
Late in September
                     Bm7 B7
The banshee cries
```