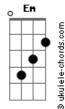

## The Cranberries - The Glory

```
Intro: D7 B7
                                                                                                                      D7
Could you come over?
Could you come over?
     Bm7 B7
I'm feeling blue
      Bm7 B7
What will you do?
You could come over
                                                                     D7
You could come over
I'm feeling bad
     Bm B7
I'm feeling sad
Then I see the rose
                                                             Bm
I see the glory in your eyes
                                                                                        G
And winter comes
                                                                                        Α
And then it snows
                                                                                Bm
                                                                                                                                                                                                    Gbm
I see the glory in your eyes
                                                                                G
I'm feeling lost
I see the rose
                                                                                 Bm
I see the glory in your eyes % \left\{ 1\right\} =\left\{ 1\right
                                                                                 G
And winter comes
And then it snows
                                                            Bm
I see the glory in your eyes
                                                            Bm
                                                                                                                                                                                                     Gbm
In your eyes
                                                                Bm
In your eyes
                                                                                                                                                                                                     Gbm
                                                           Bm
In your eyes
                                                                     Bm
In your eyes
 ( A D7 A D7 )
  (B7)
                  D7
Do you remember?
A D7
Late in September
                     Bm7 B7
The banshee cries
```