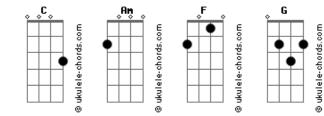

## Tom: C

| Am C                                                       |
|------------------------------------------------------------|
| Show me to the end of the night F                          |
| Show me to the end of the day G                            |
| Show me to the end of tomorrow, tomorrow $\ensuremath{Am}$ |
| Show to me the path i should take                          |
| Show to me the choice i should make                        |
| Show me direction, direction                               |
| Show me the way,                                           |
| Show me the way                                            |
| Show me the way<br>G                                       |
| Show me the way                                            |

## Acordes

Show me today

And if i ever lose my way And if i ever go astray Show me direction, direction Take me to the darkest hour Show to me the strength and power Give me the key Show me the way Today Today Today Show me the way