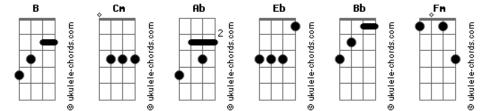

## **The Cranberries - Shattered**

```
Tom: B
                                                              The summer's over it's the golden rule
Intro: .:
                                                              And now I'm coming out to play
(4x) (4x)(3x)(4x)(3x)(4x)(3x)
E:-6- 6-6-6-3- -3- -3- -- - -3- -3- -|
B:-4- -4-4-4 1- -1- -1- -6- -6- -1- -1- -| 2x(Intro)
                                                              So please don't stand in my way
                                                              And all the things that seemed once to be
                                                              So important to me
Seem so trivial now that I can see
D:- - - -
                                                              Move over, move over
                   Ab
                                                              There's a climax coming my way
Cm
  I'm trying to control myself
                                                              Move over, move over
    Eb
                                Cm
                                                              There's a climax coming my way
                  Bb
So please don't stand in my way
                                                              I don't like you, don't compromise
                  Ab
I've waited for the longest time
                                                              Fm
                                                                                Cm
       Eb
                        Bb
                                                              Shattered by your weakness
This is what I wanted in my way
                                                              Fm
                                                                              Cm
     Ab
                                                              Shattered by your smile
Cm
   Move over, move over
                                                                             Cm
                                                                Ab
                                                              And I'm not very fond of you, and your lies
       Eb
                             Bb
There's a climax coming in my way
                                                              Fm
                                                                                Cm
                                                              Shattered by your weaknesses
Cm
      Ab
  Move over, move over
                                                                              Cm
                                                              Fm
                            Bb Ab
                                                              Shattered by your smile
      Eb
There's a climax coming in my way
                                                              Fm
                                                                               Cm
     Cm
                                                              Shattered by your weaknesses
                            Ab
I don't like you, don't compromise
                                                              Fm
                                                                             Cm Ab
                                                              Shattered by your smile
Fm
                 Cm
Shattered by your weakness
                                                              Eb Bb Cm Ab
Fm
               Cm
Shattered by your smile
                                                                                     Bb
                                                              Please don't stand in my way
                                      Ab
  Ab
               Cm
And I'm not very fond of you, and your lies
                 Cm
                                                              Cm Ab Eb Bb
Fm
Shattered by your weaknesses
                                                                   Ab
Fm
               Cm
                                                              Cm
                                                                        Eb
                                                                             Bb
                                                                                  Fm
Shattered by your smile
                                                              3
                                                                   4
                                                                        3
                                                                             1
                                                                                  1
                                                              4
                                                                   Δ
                                                                        Δ
                                                                             З
                                                                                  1
Ab Eb Bb
                                                              5
                                                                   5
                                                                        3
                                                                             3
                                                                                  1
                                                              5
                                                                   6
                                                                        5
                                                                             3
                                                                                  3
                                                              3
                                                                   6
                                                                        6
                                                                                  3
```