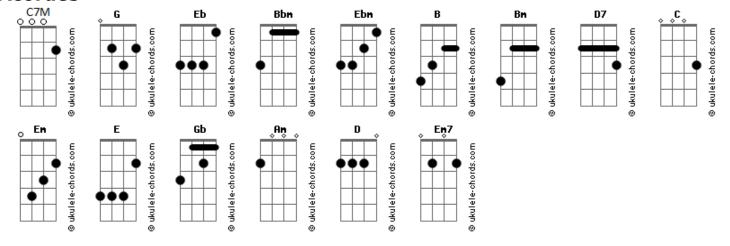

## **The Cranberries - Roses**

```
Tom: G
                   Bbm Ebm
Life is no garden of roses
          D7
More like a vessel in time
Sailing fast
             D7 C
Waiting for no one this time
Sailing fast
             D7 C
Waiting for no one this time
             D7 C
Now that you've killed me with your eyes
Why did you push me away
How will I make it without you
                Bm
How will I go on my way
         Bm
                            Bm
```

Everything feels cold in the winter Everything feels cold G Em Everything feels cold in the winter Everything feels cold B D7 C C7M Life is a garden of roses Roses just wither and die Now that you've killed me with your eyes Why did you push me away Bm G C Bm How will I make it without you Gb Bm G Bm How will I go on my way D7 Bm Life is a garden of roses

Roses just wither and die

## **Acordes**