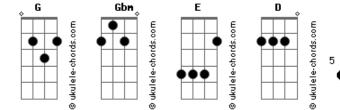

## **The Cranberries - Lost**

```
Tom: G
                                                             I want you to know
Intro: Gbm E D E
Gbm E D E
Gbm E D E
                                                                           E
                                                                 Gbm
                                                             I'm lost with you
                                                               D
                                                                     E
       Gbm
                                                             I'm lost without you
Feel the storm is coming in
                                                             Gbm
       F
                                                                              F
                                                             Bring in the night
I wonder where should I begin
      D
                                                             Dbm
                                                                              D
In the past
                                                             Bring in the night
                                                                                      Gbm
     E
                                                                                                                    Е
In the past
                                                             Bring in the night, bring in the night, bring in the night
            Gbm
                                                             Dbm
                                                                                              D
                                                             Bring in the night, bring in the night
I feel I'm dwelling in the past
            E
I know the time is moving fast
                                                             Gbm
                                                             Lost with you
D
     E
 And you know
                                                                         D
                                                                Dbm
                                                             And lost without you
[Pre-Chorus]
                                                              Gbm E
                                                             I'm lost with you
              F
   Gbm
I'm lost with you
                                                                             D
                                                                  Dbm
                                                             And I'm lost without you
  D
           E
I'm lost without you
                                                              Gbm E
                                                             (So lost, so alone)
(Gbm E D E)
                                                                     Dbm
                                                                                     D
                                                             Yeah, I'm lost without you (So alone, so alone, so alone)
          Gbm
I wonder when I should give in
                                                                         Gbm
                                                                                                                F.
                                                                                                                     Dbm
                                                             Bring in the night, bring in the night, bring in the night
          E
I wonder when I should begin
                                                                         D
                                                             Bring in the night
D
           F
To let it go
           Gbm
                                                             [Final] <mark>Gb</mark>m
                                                                         E Dbm
                                                                                D
I feel I'm dwelling in the past
                                                                    Gbm E Dbm
                                                                                 D
                                                                    Gbm E Dbm D
Gbm E Gbm E
              F
I know the time is moving fast
            E
                                                                    Gbm E Gbm E
```