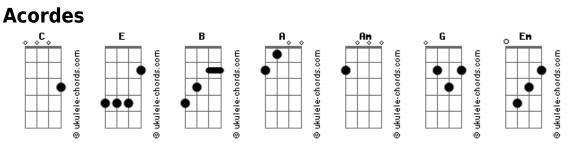

## The Cranberries - Empty

| Tom: C<br>Intro:                                  | Didn't you see me standing there ah<br>E B<br>Why did you turn out the lights                      |
|---------------------------------------------------|----------------------------------------------------------------------------------------------------|
| piano                                             | Did you know that I was sleeping<br>Am C G<br>Say a prayer for mee                                 |
| violão                                            | Em<br>Help me to feel the strength I did<br>Am C G                                                 |
| piano                                             | My identity has it been taken<br>Em<br>Is my heart breaking on me                                  |
| violão                                            | Am C G<br>All my plans feel through my hands<br>Em                                                 |
| piano                                             | They feel through my hands on me<br>Am C G Em<br>All my dreams it suddenly seems it suddenly seems |
| violão                                            | Am C G Em   Empty y y y                                                                            |
| piano                                             | Am C G Em<br>Empty y y                                                                             |
| violão                                            | solo de violino - Am C G Em Am C G Em<br>Am C G Em                                                 |
| Intro: - E B A E B A                              | Empty y y<br>Am C G Em                                                                             |
| E B<br>Something has left my life<br>A            | Empty y y<br>solo de violino - Am C G Em                                                           |
| And I don't know where it went to ah<br>E B       | Am C G Em                                                                                          |
| Somebody caused me strife                         | Empty y y<br>Am C G Em                                                                             |
| And it's not what I was seeking                   | Empty y y                                                                                          |
| E B<br>Didn't you see me, didn't you hear me<br>A | Am C G Em Am<br>Empty y y                                                                          |