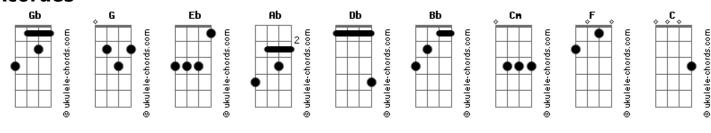

## The Course - She

```
tom:
               Gb (forma dos acordes no tom de G)
                           Afinação: Eb Ab Db Gb Bb Eb
Intro: G Bb Cm Bb
       G Bb Cm Bb
She has eyes that lite up the room
When she smiles i dont know what to do
I wish i had her here by my side
                       Bb
Just to tell her how i feel inside
So take my hand and lets see where it goes
Thrust me i would never let a thing go wrong
                     Bb
I know im clumsy but im willing to show
That im more than happy to have you for so long
She holds my hand when im afraid of myself
She makes me laugh when i dont know what to tell
And when i have to make this a song
```

```
I know she is in my mind to make sure nothing go wrong
So take my hand and lets see where it goes
Thrust me i would never let a thing go wrong
                      Bb
I know im clumbsi but im willing to show
That im more than happy to have you for so long
Fiu fiu hey girl
Bb
Aways remember
\mathsf{Cm}
You are very especial
      Bb
Not just for me
                  Bh
But for the hole hole world
                 Bb
So take my hand and lets see where it goes
Thrust me i would never let a thing go wrong
                  Bb
I know im clumsy but im willing to show
That im more than happy to have you for so long
(GBbDbC)
```

## **Acordes**