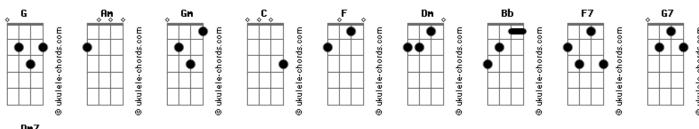

## The Clovers - Devil Or Angel

```
tom:
Intro: Am Gm
                  C F
Ooooohhh-ooohhh-ooohhh
[Primeira Parte]
   Dm
            Gm
Devil or angel, I can't make up my mind
F Dm Gm
which one you are I'd like to wake up and find
F Dm Gm C
devil or angel dear, whichever you are
F Bb F C
I miss you, I miss you, I mi-mi-miss you
[Segunda Parte]
Devil or angel please say you'll be mine
F Dm Gm C
Love me or leave me, I'll go out of my mind
F Dm Gm
Devil or angel dear, whichever you are
F Bb F F7
I need you, I need you
[Refrão]
```

```
Bb F
You look like an angel...your smile is divine
G G7 C
but you keep me guessin'...will you ever be mine?

[Terceira Parte]

F Dm Gm C
Devil or angel please say you'll be mine
F Dm Gm C
Love me or leave me, I've made up my mind
F Dm Gm C
Devil or angel dear, whichever you are
F Bb F F7
I love you, I love you, I love you

( Dm7 Gm C F Bb C F Gm C F C )

[Quarta Parte]

F Dm Gm C
Devil or angel please say you'll be mine
F Dm Gm C
Devil or angel please say you'll be mine
F Dm Gm C
Devil or angel dear, whichever you are
F Bb F
I love you, I love you, I love you
```

## **Acordes**