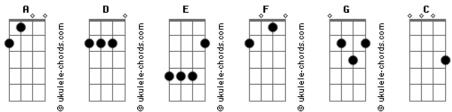

## The Clash - White Riot

Tom: A

| Α      | D      | Α    | D                      |
|--------|--------|------|------------------------|
| WHITE  | RIOT   | - I  | WANNA RIOT             |
| Α      | D      |      | D A                    |
| WHITE  | RIOT   | - A  | RIOT OF MY OWN         |
| Α      | D      | Α    | D                      |
| WHITE  | RIOT   | - I  | WANNA RIOT             |
| Α      | D      |      | D A                    |
| WHITE  | RIOT   | - A  | RIOT OF MY OWN         |
| G      |        |      | С                      |
| BLACK  | PEOPL  | E GC | OTTA LOT A PROBLEMS    |
|        |        |      | G                      |
| BUT TH | IEY DO | N'T  | MIND THROWING A BRICK  |
| G      |        |      | D                      |
| WHITE  | PEOPL  | E GC | D TO SCHOOL            |
|        |        | С    | G                      |
| WHERE  | THEY   | TEAC | CH YOU HOW TO BE THICK |
| С      |        |      |                        |
|        |        |      |                        |