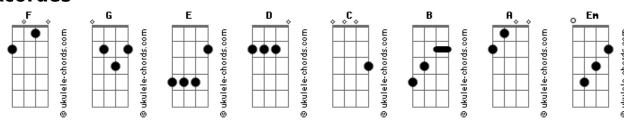

## The Clash - City Of The Dead

```
Intro: {Play 3 times}
THIS IS THE CITY OF THE DEAD
     AS WE LIE SIDE BY SIDE IN BED
I'D DO SOMETHING ELSE INSTEAD
     BUT IT IS THE CITY OF THE DEAD
WE WENT OUT KICKIN' AROUND
BUT YOU GOT DRUNK AN' FALLEN DOWN
AN' I WISHED I COULD BE LIKE YOU
             G
WITH THE SOHO RIVER DRINKING ME DOWN
(so on and so forth. I'm not sure about the ending horn bit,
but i it is just a rendition on the intro riff, perhaps ending WHAT WE WEAR IS DANGEROUS GEAR
with
```

Old version of tab THIS IS THE CITY OF THE DEAD AS WE LIE SIDE BY SIDE IN BED I'D DO SOMETHING ELSE INSTEAD BUT IT IS THE CITY OF THE DEAD

WE WENT OUT KICKIN' AROUND BUT YOU GOT DRUNK AN' FALLEN DOWN AN' I WISHED I COULD BE LIKE YOU Em WITH THE SOHO RIVER DRINKING ME DOWN IN THE CITY OF THE DEAD FALL IN LOVE AN' FALL IN BED IT WASN'T ANYTHING YOU SAID EXCEPT I KNOW WE BOTH LIE DEAD DON'T YOU KNOW WHERE TO COP THAT'S WHAT NEW YORK JOHNNY SAID YOU SHOULD GET TO KNOW YOUR TOWN JUST LIKE I KNOW MINE WHILE ALL THE WINDOWS STARE AHEAD AN' THE STREETS ARE FILLED WITH DREAD EVERY NATION IN THE WORLD SLINKS THROUGH THE ALLEY AFTER GIRLS IT'LL GET YOU PICKED ON ANYWHERE THOUGH WE GET BEAT UP WE DON'T CARE AT LEAST IT LIVENS UP THE AIR BUT SOMEDAYS WE HIDE INSIDE ALL COURAGE GONE AND PARALYSED SNIFF THAT WIND OF UGLY TENSION Fm TODAY THE JERKS HAVE GOT AGGRESSION IT IS THE CITY OF THE DEAD JOHNNY THUNDERS