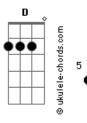

## The Clash - Car Jamming

Tom: A Riff E----5-----5-----5-----Intro: 1 Gbm E E D Dbm DDA DD AAA 2 Verse I DDA DD AA (3 times) Tonight they're closing up the world The secret smell of cigarettes What is that? Db D E Funky multi nations anthem rocking from a thousand King Kong cassettes decks Verse II (Same as I) Then a shy boy from Missouri boots blown off in 60's war Ridding aluminum crutches Now he knows the welfare kindness agent orange colour blindness As he works from door to door Bridge I :48 use riff 3 times The violence in the carpets the mirror of his wife Drives the slum bum dweller to grind his hunting knife DD A DDAA In homestead of cigar radio hive like bee. The body in the ice box has no date for freeze  $\ensuremath{\mathsf{Gbm}}\xspace \ensuremath{\mathsf{E}}\xspace \ensuremath{\mathsf{E}}\xspace \ensuremath{\mathsf{D}}\xspace \ensuremath{\mathsf{Dbm}}\xspace$ Verse III (Same as 1) No Vocals No Vocals (in a car jam) No Vocals