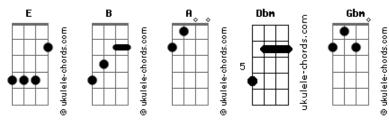

## The Clash - Capital Radio (One/Two)

```
Tom: E

Tom:E
[Played mostly as bar chords]
E B E A
Yes, it's time for
E B E A E B E Dbm A B
the Dr. Goebbels Show!
E B E A
There's a tower in the heart of London
E B E A
With a radio station right at the top
E B E Dbm
They don't make the city beat
A B
They're making all the action stop
E B E A
A long time ago they were pirates
```