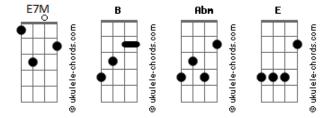

## The Chainsmokers - Family (feat. Kygo)

| В                                                                 | tom: |
|-------------------------------------------------------------------|------|
| Intro: E7M(#11) Abm E                                             |      |
| [Primeira Parte]                                                  |      |
| E7M(#11)<br>I know water that's<br>Abm<br>Thicker than blood<br>F |      |
| That's deeper than                                                |      |
| Love with my friends<br>E7M(#11)                                  |      |
| People come and<br>Abm                                            |      |
| Some people go<br>E                                               |      |
| And some people<br>B                                              |      |
| Ride 'til the end                                                 |      |
| [Pré-Refrão]<br><mark>E7M</mark> (#11)                            |      |
| When I am blind<br>Abm                                            |      |
| In my mind                                                        |      |
| I swear they'd be my rescue                                       |      |
| My lifeline<br>I don't know what                                  |      |
| E7M(#11)<br>I'd do if I<br>Abm                                    |      |
| If I'd survive                                                    |      |

## Acordes

Е My brothers and my sisters В In my life, yeah E7M(#11) I know some people Abm They would die for me E We run together В They're my family E7M(#11) When I get up Abm They gon' be high with me E I'll stay forever В My family [Refrão] E7M(#11) Abm E B E7M(#11) Abm E/Min Family E I'll stay forever В My family E7M(#11) Abm E B E7M(#11) Abm Family Е I'll stay forever В My family