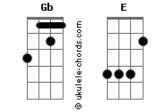

## Tom: Gb

(forma dos acordes no tom de  ${\sf E}$  ) Capostraste na  $2^{\underline{a}}$  casa