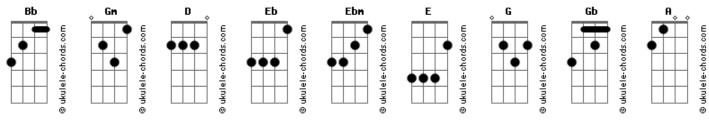

## **The Cardigans - Paralyzed**

```
Tom: Bb
   Gm
          D
                        Eb
                              Bb
This is where your sanity gives in
Eb
          Bb
                 D
and love begins
Gm
      D
Never lose your grip
don't trip
Gm
don't fall
         Eb
               Bb D
you'll lose it all
Gm
                 Ebm
The sweetest way to die
(E G )
It lies deep inside
you can not hide
```

it's the meanest fire (E,G) Oh, it's a strange desire you can not lie G Gb that's a needless fight Gm D? (fica a mesma da pimeira parte) This is where your sanity gives in and love begins Never lose your grip don't trip don't fall you'll lose it all The sweetest way to die When your blood runs dry you're paralyzed it will eat your mind Did you hold it back It comes to you in slow attacks It's the meanest fire

## **Acordes**