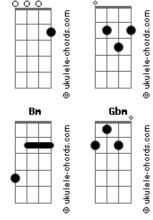

## The Cardigans - Lovefool

Tom: G Tone: A Intro: Am Dm G Cmaj9 Dear I feel we're facing a problem C7M You love me no longer I know and Dm Maybe there is nothing that I can do C7M To make you do Mama tells me I shouldn't bother C7M Said I ought to stick to another man  $\,$ Dm A man that surely deserves me C7M C A I think you do Dm B7 E So I cry I pray and I beg Love me love me say that you love me D Bm Fool me fool me go on and fool me D Bm Love me love me pretend that you love me Bm

Lead me lead me just say that you need me

Gbm Bm E A D E
So I cry and I beg for you to
A D Bm E
Love me love me say that you love me
A D Bm E
Lead me lead me say that you need me
Am Dm E Am
I can't care 'bout anything but you