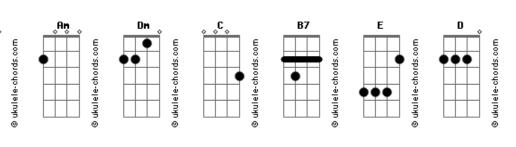

## The Cardigans - Lovefool

Tom: G Tone: A Intro: Am Dm G Cmaj9 Dear I feel we're facing a problem C7M You love me no longer I know and Dm Maybe there is nothing that I can do C7M To make you do Mama tells me I shouldn't bother C7M Said I ought to stick to another man  $\,$ Dm A man that surely deserves me C7M C A I think you do Dm B7 E So I cry I pray and I beg Love me love me say that you love me D Bm Fool me fool me go on and fool me D Bm Love me love me pretend that you love me Bm

Lead me lead me just say that you need me

Gbm Bm E A D E
So I cry and I beg for you to
A D Bm E
Love me love me say that you love me
A D Bm E
Lead me lead me say that you need me
Am Dm E Am
I can't care 'bout anything but you