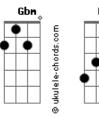

## The Brobecks - Die Alone

```
Intro: E Ab Gbm B E Ab Gbm B Gbm B E
Can I die away from you?
What you do, it isn't ordinary too.
There's nothing to do, but lie.
I guess I'll die, guess I'll die
alone-ly guy
(ABEABE)
What you got is what I need.
No sympathy will you ever get from me.
There's nothing to do, but lie.
I guess I'll die, guess I'll die
alone-ly guy
Guess I'll die alone
Guess I'll die a lonely
Guess I'll die a lonely guy
(ABEABE)
Can I die away from you?
```