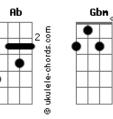

## The Brobecks - Die Alone

```
Intro: E Ab Gbm B E Ab Gbm B Gbm B E
Can I die away from you?
What you do, it isn't ordinary too.
There's nothing to do, but lie.
I guess I'll die, guess I'll die
alone-ly guy
(ABEABE)
What you got is what I need.
No sympathy will you ever get from me.
There's nothing to do, but lie.
I guess I'll die, guess I'll die
alone-ly guy
Guess I'll die alone
Guess I'll die a lonely
Guess I'll die a lonely guy
(ABEABE)
Can I die away from you?
```