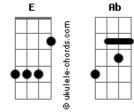

## The Brobecks - Die Alone

```
Intro: E Ab Gbm B E Ab Gbm B Gbm B E
Can I die away from you?
What you do, it isn't ordinary too.
There's nothing to do, but lie.
I guess I'll die, guess I'll die
alone-ly guy
(ABEABE)
What you got is what I need.
No sympathy will you ever get from me.
There's nothing to do, but lie.
I guess I'll die, guess I'll die
alone-ly guy
Guess I'll die alone
Guess I'll die a lonely
Guess I'll die a lonely guy
(ABEABE)
Can I die away from you?
```