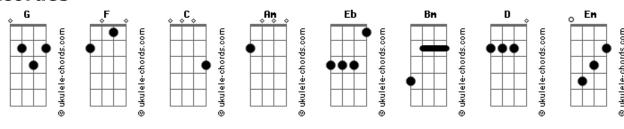

## The Brobecks - Cluster Hug

```
Tom: G
Intro: G
F C Am Eb
G C G

G Bm
I'm a teenage beauty queen of sorts
G D
Calculated, cold, without remorse
C
We can go to town, we can mess around
G
We can do anything
D
Disseminate disease
Doing anything that we please

Am D
Only if you like me too
G Em
I could fall in love with you
C D
Only if you'd like me to
G
Fall in love

G
Darling, you're a holy quarantine
```

Shake me like a tambourine

We can mess around

G
We can burn this town to ash
C
As charming as we are
D
G
We are nothing but pretty trash

Am
Only if you like me too
G
G
Em
I could fall in love with you
C
Only if you'd like me to
G
Fall in love
( Em G Em G )

C
G
Ooh I love you so
C
G
Never let me go
C
Eb
Beautiful quarentine
C
G
Circumvent me