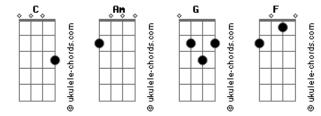

## **The Blossoms - Charlemagne**

Tom: C

 Am
 G

 Hello, hello
 G

 F
 G

 Who put love in my head?

 Am
 G
 F
 G

 I know, I know it's made of lead