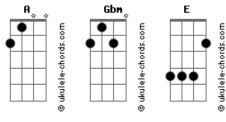

## The Black Keys - The Only One

```
Intro: Gbm E Gbm E
Ghm
Can't explain
Nor can I contain
Gbm
Control
You have on my soul
Gbm
It's all I do
Is, baby, dream of you
I'm falling down
When you're around
You're the only one
You're the only one
I'm so wrapped up in a daze
Hoping this is just a phase
But when all is said and done
I know you are still the one
You're the only one
You're the only one
Cupid's bow it stung
Now you're the only one
```

## **Acordes**

```
Mystery
Is what this is to me
I'm given up
I'm having no luck
Gbm
Like a ghost
The one that I love most
Disappears
When I get near
You're the only one
You're the only one
I'm so wrapped up in a daze
Hoping this is just a phase
But when all is said and done
I know you are still the one
You're the only one
You're the only one
Cupid's bow it stung
Now you're the only one
Uh, uh, only one
```