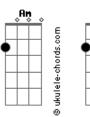

## The Black Keys - Sister

```
Tom: C
Intro: Em Dm
      Em Dm
       Am
Wake up
You're gonna wake up to nothing
Break up
The break up is coming
When you?re heart is hollow
Another pill to swallow
Shake up
Gotta shake up you?re freezin?
Make up
I?m gonna make up my reasons
I used to say I need you
But now I gotta leave you
Sister, sister what did they do to you
Sister, sister what did they do to you
```

```
Did they take and try to break
A heart that long
It?s so wrong
SOLO CHORDS: Am Am Dm Dm Em Dm Em Dm
Am
Hung up
Got me hung up in draft
Rung up
Got me rung up in bed
You took advantage of
The one who showed you love
                           Dm
Sister, sister what did they do to you
                           Dm
Sister, sister what did they do to you
                         Dm
Did they take and try to break
A heart that long
It?s so wrong
So wrong
So long
Final: Am Dm F
```