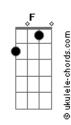

```
Did they take and try to break
A heart that long
It?s so wrong
SOLO CHORDS: Am Am Dm Dm Em Dm Em Dm
Am
Hung up
Got me hung up in draft
Rung up
Got me rung up in bed
You took advantage of
The one who showed you love
                           Dm
Sister, sister what did they do to you
                           Dm
Sister, sister what did they do to you
                         Dm
Did they take and try to break
A heart that long
It?s so wrong
So wrong
So long
Final: Am Dm F
```