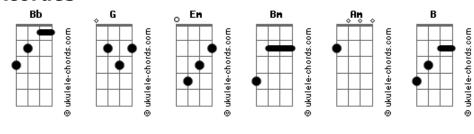

## The Black Keys - Dead And Gone

```
(com acordes na forma de G )
Capostraste na 3ª casa
Intro: Em Bm Am B
                  Am
Nah nah, nah nah, nah nah nah, nah nah (x2) Wo oh oh x2)
So long
Why you waiting so long?
After every single word is said
I'm feeling dead and gone
[Verse 1]
Along
Don't you drag me along
If you do, you know I'll follow you
Until the truth is gone
[Hook]
I'll go anywhere you go, oh oh oh
I'll go anywhere you go oh oh oh
All the way, all the way
I'll go anywhere you go, oh oh oh
```