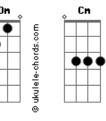

## The Black Keys - Dead And Gone

```
Intro: Gm Dm Cm Dm D
                 Cm
         Dm
                               Dm
Nah nah, nah nah, nah nah nah, nah nah (x2) Wo oh oh x2)
So long
Why you waiting so long?
After every single word is said
               Dm D
I'm feeling dead and gone
Along
                Dm
Don't you drag me along
If you do, you know I'll follow you
Until the truth is gone
I'll go anywhere you go, oh oh oh
                         Cm
I'll go anywhere you go oh oh oh
All the way, all the way
I'll go anywhere you go, oh oh oh
                         Cm
I'll go anywhere you go oh oh oh
```