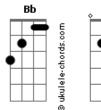

## The Black Keys - Dead And Gone

```
Intro: Gm Dm Cm Dm D
                 Cm
         Dm
                               Dm
Nah nah, nah nah, nah nah nah, nah nah (x2) Wo oh oh x2)
So long
Why you waiting so long?
After every single word is said
               Dm D
I'm feeling dead and gone
Along
                Dm
Don't you drag me along
If you do, you know I'll follow you
Until the truth is gone
I'll go anywhere you go, oh oh oh
                         Cm
I'll go anywhere you go oh oh oh
All the way, all the way
I'll go anywhere you go, oh oh oh
                         Cm
I'll go anywhere you go oh oh oh
```