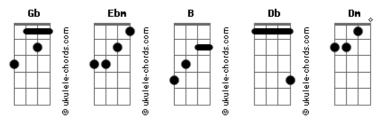

## The Beautiful Girls - My Mind Is An Echo Chamber

```
Intro: Ebm B Gb Db
      Ebm Gb Db
See, I feel so lost without you
   Gb Db
Without you near to me
See, I feel so cold without you
Without you here to see
 Ebm
This world keeps spinning 'round, it's
               Db
It's orbit here in space
 Ebm
And each time I look around, I
   Gb
              Db
I swear I see your face
 Ebm
I see your face...
 Gb
             Db
I swear I see your face, there
And I know at times I've tested
  Gb
              Db
Your patience, hurt your soul
But never have I suggested
We ever let this go
```

```
Now I miss you more than you could
  Gb
               Db
Could ever realize
And if I could take it back, I
  Gb
               Db
I promise you I'd try
I'd...
Tell you we could make it matter
     Db
Tell you we could make it good
I've got a heart that's made to shatter
    Db
Maybe that's the way it should
And I know this world gets crazy
    Db
Well I lost all self-control
Where are you to come to save me?
   Db
When I need you near to hold?
    ( Dm Gb Db )
Oh, my mind is an echo chamber...
Oh, my mind is an echo...
```