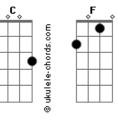

seemed so far away Now it looks as though they're here to stay Oh, I believe in yesterday

Suddenly
I'm not half the man I used to be
There's a shadow hanging over me
Oh, yesterday came suddenly

(segunda parte)

Why she had to go I don't know She wouldn't say I said something wrong now I long For yesterday

(terceira parte)

(Basta tocar as partes anteriores nessa ordem)

1ª parte ; 2ª parte ; 1ªparte novamente

Yesterday

Love was such an easy game to play Now I need a place to hide away

Oh, I believe in yesterday

Why she had to go I don't know She wouldn't say I said something wrong now I long For yesterday

Yesterday Love was such an easy game to play Now I need a place to hide away Oh, I believe in yesterday

( No final da música, vamos tocar uma finalização)

## **Acordes**