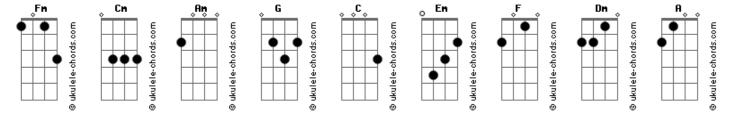

## The Beatles - Real Love

```
tom:
               \mathsf{Cm} (forma dos acordes no tom de \mathsf{Am} )
Capostraste na 3ª casa
Intro: Cm G Cm G
[Primeira Parte]
All my little plans and schemes
Lost like some forgotten dreams
Seems that all i really was doing
Was waiting for you
Just like little girls and boys
Playing with their little toys
Seems like all they really were doing
                   F C
Was waiting for love
[Refrão]
No need to be alone
No need to be alone
    Am F
 It?s real love, it?s real, yes
   Am F
It?s real love, it?s real
( Cm G Cm G )
[Segunda Parte]
From this moment on i know
Exactly where my life will go
Seems that all i really was doing
```

```
Was waiting for love
[Refrão]
No need to be afraid
No need to be afraid
                     G
     Am F
  It?s real love, it?s real, yes
        F
It?s real love, it?s real
( Dm A Dm G G )
[Terceira Parte]
Thought i?d been in love before
But in my heart i wanted more
                               Dm
Seems like all i really was doing
             C F C
Was waiting for you
[Refrão]
No need to be alone
No need to be alone
   Am F
It?s real love, it?s real, yes
          F
     Am
It?s real love, it?s real, yes
      Am
          F
It?s real love, it?s real
      Am
It?s real love, it?s real, yes
     Am F
It?s real love, it?s real
      Am
          F
It?s real love, it?s real, yes
      Am
It?s real love, it?s real
```

## **Acordes**