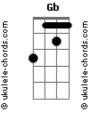

she said shes travelin on the

Gbm one after 909

(verse 2) Well I begged her not to go and I begged her on my bended knee you got the number wrong I said you're only foolin round, only foolin round with me I said move over once.... move over twice

Acordes

Gbn

Ε

c'mon baby don't be cold as ice she said she's travelin on the one after 909 Е pick up my bags **B7** run to the station Db7 railman says

Gbm you got the wrong location (yeah) Е

pick up my bags **B7** run right home Db7 then i find Gbm