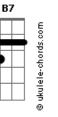

## The Beatles - One After 909

Tom: E

(verse 1) B E Gb

B7

my baby said she's travelin on the one after 909

```
She said, "move over, honey, im travelin on that line."
N.C.
         B7
                              B7
She said move over once.... move over twice
Е
c'mon baby don't be cold as ice
B7
```

she said shes travelin on the

Gbm one after 909

(verse 2) Well I begged her not to go and I begged her on my bended knee you got the number wrong I said you're only foolin round, only foolin round with me I said move over once.... move over twice