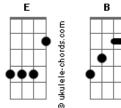

## The Beatles - One After 909

Tom: E

(verse 1) B E Gb

B7

my baby said she's travelin on the one after 909

```
She said, "move over, honey, im travelin on that line."
N.C.
         B7
                              B7
She said move over once.... move over twice
Е
c'mon baby don't be cold as ice
B7
```