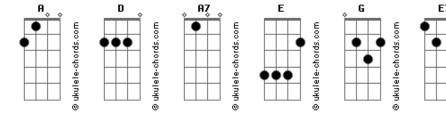

D

Oh no. no.

Oh no! Oh no

A7

E

G

D

A

And if you leave me I won't be late again

D

A

Oh no, oh no, oh no

A7

E

G

D