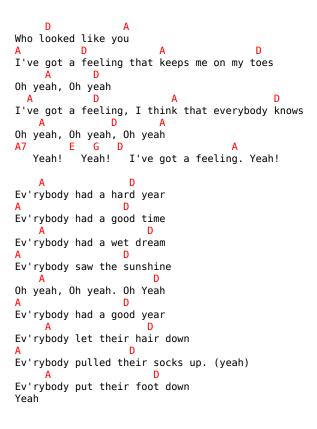

## The Beatles - I've Got A Feeling

Tom:

A

Please, disable AdBlock to see chord diagrams

A

D

A

D

I've got a feeling, a feeling deep inside

A

D

Oh yeah, Oh yeah. (that's right)

A

D

I've got a feeling, a feeling I can't hide

A

D

Oh no. no.

Oh no! Oh no

A7

E

G

D

A

Yeah! Yeah! I've got a feeling. Yeah!

A

D

Oh please believe me, I'd hate to miss the train

A

D

Oh yeah, yeah, oh yeah

A

And if you leave me I won't be late again

D

A

Oh no, oh no, oh no

A7

E

G

D

A

Yeah Yeah I've got a feeling, yeah

A

I got a feeling

E7

All these years I've been wandering around

G7

Wondering how come nobody told me

D

All that I was looking for was somebody