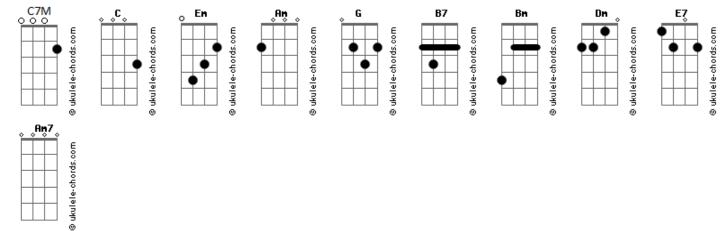

## The Beatles - I'm Only Sleeping

| Tom: C                                                       |                                                    | Dm E<br>Keeping an eye on the w<br>time |                             | Am Am7 Dm<br>window, taking my |
|--------------------------------------------------------------|----------------------------------------------------|-----------------------------------------|-----------------------------|--------------------------------|
| Em                                                           | Am G C                                             | E7                                      | Am G                        | C G B7                         |
| G B7                                                         |                                                    | Lying there staring at                  | the ceiling, wait           | ing for a sleeping             |
| When I wake up early in the mo                               | orning, lift my head, I'm still                    | feeling                                 |                             |                                |
| yawning                                                      |                                                    |                                         |                             |                                |
| Em An                                                        | n G C G C                                          | G Ai                                    | m                           | Bm                             |
| When I'm in the middle of a dr<br>(float upstream)           | ream, stay in bed, float upstream                  | Please don't spoil my da<br>Am C7M      | ay, I'm miles awa<br>C7M Em | y, and after all               |
| G Am                                                         | Bm                                                 | I'm only sleeping                       |                             |                                |
| Please don't wake me, no don't shake me, leave me where I am |                                                    |                                         |                             |                                |
| Am C7M                                                       |                                                    | Dm E                                    | 7                           | Am Am7 Dm                      |
| I'm only sleeping                                            |                                                    | Keeping an eye on the watime            | orld going by my            | window, taking my              |
| Em                                                           | Am G C G                                           | Em                                      | Am G                        | C G                            |
| B7                                                           |                                                    | B7                                      |                             |                                |
| Everybody seem to think I'm la crazy                         | azy, I don't mind I think they're                  | When I wake up early in yawning         | the morning, lif            | t my head, I'm still           |
| Em An                                                        | n G C G C                                          | Em                                      | Am G                        | C G C                          |
|                                                              | speed, till they find, there's no                  | When I'm in the middle (float upstream) | of a dream, stay            | in bed, float upstream         |
| G Am                                                         | Bm                                                 | G Ai                                    | m                           | Bm                             |
| Please don't spoil my day, I'm<br>Am C7M                     | n miles away, and after all<br><mark>C7M Em</mark> | Please don't wake me, no<br>Am C7M      | o don't shake me,<br>C7M Em | leave me where I am            |
| I'm only sleeping                                            |                                                    | I'm only sleeping                       |                             |                                |

## Acordes