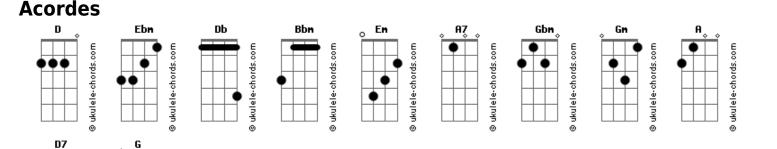

## The Beatles - If I Fell

Em A7 Oh please, don't run and hide

ukulele-chords.com

ത

ukulele-chords.com

D Em Gbm If I love you too tom: A7 D Em D7 Oh please, don't hurt my pride like her Ebm [Refrão] If I fell in love with you D G Would you promise to be true Cause I couldn't stand the pain Db Bbm Gm D Α7 And help me understand And I would be sad if our new love was in vain Ebm D Em Gbm 'Cause I've been in love before So I hope you'll see D Em A7 And I found that love was more That I would love to love you Em A7 D Em Gbm Em Than just holding hands And that she will cry D A7 D Em Gbm Em When she learns we are two If I give my heart to you A7 D Em Gbm Gm D Gm D I must be sure from the very start If I fell in love with you D Gm A Em A7 That you would love me more than her [Solo] D Em Gbm If I trust in you