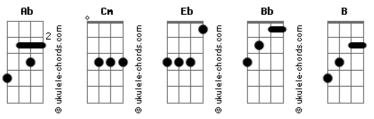

## Arcade Fire - Crown Of Love

Tom: Ab

Tabbed by Perry The Almighty Rat Any questions, please e-mail me at Intro: They say it

Verse:

Fades if you

Let it, love was

Made to for-

Get it.

I carved your name Across my eyelids, You pray for rain I pray for blindness.

Chorus:

CmAbIf you still want me, please forgive me,<br/>EbBbthe crown of love has fallen from me.<br/>CmAbIf you still want me, please forgive me,<br/>EbA#-----because the spark is not within me.Ab

## **Acordes**

The only thing that you keep changin' is your name, my love keeps growin' still the same, just like a cancer, and you won't give me a straight answer! Chorus: If you still want me, please forgive me, the crown of love has fallen from me. If you still want me please forgive me because your hands are not upon me. Line Break: I shrugged them off before my mom walked in my bedroom. Verse 3: The pains of love, and they keep growin', in my heart there's flowers growin' on the grave of our old love, since you gave me a straight answer. Chorus: Cm Ab If you still want me, please forgive me, Eb Bb the crown of love is not upon me Cm Ab If you still want me, please forgive me, Eb B cause this crown is not within me. Eb B it's not within me, it's not within me. Outro: Fb You gotta be the one, you gotta be the way, В your name is the only word that I can say Eb You gotta be the one, you gotta be the way, B your name is the only word, the only word that I can say!