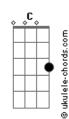

Chorus:

alternate between

(obviously, you can do the  ${\color{red} {\bf Bb}}$  and  ${\color{red} {\bf C}}$  at the 6th and 8th frets if you prefer, but this way you can add a bit of slide)

and

then, over "girl, there's a better life...", strum and hold: