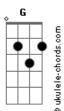

## The Animals - We Gotta Get Out Of This Place

Tom: G

Verse:

It's best to play this song with bass accompaniment, but you can do the bass part on guitar like so:

(repeat through verses)

occasionally, the guitar kicks in (listen for timing):