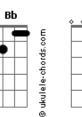

Chorus:

alternate between

(obviously, you can do the  ${\color{red} {\bf Bb}}$  and  ${\color{red} {\bf C}}$  at the 6th and 8th frets if you prefer, but this way you can add a bit of slide)

and

then, over "girl, there's a better life...", strum and hold: