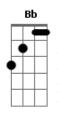

Chorus:

alternate between

(obviously, you can do the  ${\color{red} {\bf Bb}}$  and  ${\color{red} {\bf C}}$  at the 6th and 8th frets if you prefer, but this way you can add a bit of slide)

and

then, over "girl, there's a better life...", strum and hold: