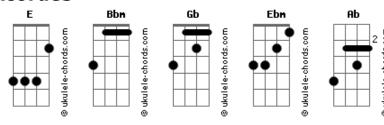

## The Amazons - Black Magic

```
Intro: Bbm Gb Ebm
        Bbm Gb Ebm
[Primeira Parte]
Bbm
Tell me, baby
Do you still feel the way you did?
               Bbm
'Cause I can't tell, baby
            Gb
No, I can't tell what's in your head
[Refrão]
    Gb Ebm
But I
Bbm
don't know where to turn

Gb Ebm

But if you wanna' change your mind

Bbm Ab
I'll take you and we'll run
Gb Ebm

Black magic, come on
Bbm Ab

Just let me on now, I believe
     Gb Ebm
Black magic, come on
( Bbm Gb Ebm )
( Bbm Gb Ebm )
[Segunda Parte]
```

```
You know it's crazy, baby
How I still see you in my sleep
           Bbm
                                          Gb
And I can't shift the way you're always on my mind, mind
[Refrão]
   Gb Ebm
But I
Bbm
don't know where to turn
Gb Ebm
But if you wanna' change your mind
   Bbm Ab
I'll take you and we'll run
     Gb Ebm
Black magic, come on
Bbm Ab
Just let me on now, I believe
Gb Ebm Bbm Ab
Black magic, come on
    Gb Ebm
Don't you let me at all
      Bbm
When I've given all I've got to give
Gb Ebm
Black magic, come on
( Bbm Ebm Gb )
Bbm
                     Gb
         Do you still feel the way you did?
                     Gb
         Do you still feel the way you did?
```

## **Acordes**