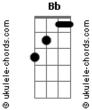

## **The Alan Parsons Project - Time**

Tom: Ab To the sea, to the sea G) (com acordes na forma de Bm Fm Capostraste na lª casa Till it's gone forever D Bm Bm Abm7 Bm С В Time, flowing like a river Gone forever D Ddim Bb Dbdim D С D С Bm Time, beckoning me Gone forevermore С Α Who knows when we shall meet again D Bm Bm Abm7 Bm Bm Bb Goodbye my friends, Maybe for forever If ever Bm Ddim D D Goodbye my friends, The stars wait for me But time А С Bm Who knows where we shall meet again Keeps flowing like a river Bb Bm D If ever To the sea D But time D Bm Bm Abm7 Bm Bm Goodbye my love, Maybe for forever Keeps flowing like a river (on and on) Bm Ddim D D Goodbye my love, The tide waits for me To the sea, to the sea Α С Who knows when we shall meet again Bm Em Till it's gone forever Bm Bb If ever В C Gone forever D But time Bb Dbdim D Bm Gone forevermore Keeps flowing like a river (on and on) D С D С D Acordes Abn7

Bn

|  |  | ukulele-chords.com |  |
|--|--|--------------------|--|
|  |  | БЧ<br>С            |  |
|  |  | e<br>e             |  |
|  |  | Ř.                 |  |
|  |  | -                  |  |

A

В

Dbdin