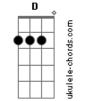

## **The Alan Parsons Project - Time**

Tom: Ab To the sea, to the sea G) (com acordes na forma de Bm Fm Capostraste na lª casa Till it's gone forever D Bm Bm Abm7 Bm С В Time, flowing like a river Gone forever D Ddim Bb Dbdim D С D С Bm Time, beckoning me Gone forevermore С Α Who knows when we shall meet again D Bm Bm Abm7 Bm Bm Bb Goodbye my friends, Maybe for forever If ever Bm Ddim D D Goodbye my friends, The stars wait for me But time А С Bm Who knows where we shall meet again Keeps flowing like a river Bb Bm D If ever To the sea D But time D Bm Bm Abm7 Bm Bm Goodbye my love, Maybe for forever Keeps flowing like a river (on and on) Bm Ddim D D Goodbye my love, The tide waits for me To the sea, to the sea Α С Who knows when we shall meet again Bm Em Till it's gone forever Bm Bb If ever В C Gone forever D But time Bb Dbdim D Bm Gone forevermore Keeps flowing like a river (on and on) D С D С D Acordes Abn7