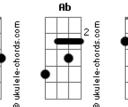

## **The Alan Parsons Project - Time**

Tom: Ab To the sea, to the sea G) (com acordes na forma de Bm Fm Capostraste na lª casa Till it's gone forever D Bm Bm Abm7 Bm С В Time, flowing like a river Gone forever D Ddim Bb Dbdim D С D С Bm Time, beckoning me Gone forevermore С Α Who knows when we shall meet again D Bm Bm Abm7 Bm Bm Bb Goodbye my friends, Maybe for forever If ever Bm Ddim D D Goodbye my friends, The stars wait for me But time А С Bm Who knows where we shall meet again Keeps flowing like a river Bb Bm D If ever To the sea D But time D Bm Bm Abm7 Bm Bm Goodbye my love, Maybe for forever Keeps flowing like a river (on and on) Bm Ddim D D Goodbye my love, The tide waits for me To the sea, to the sea Α С Who knows when we shall meet again Bm Em Till it's gone forever Bm Bb If ever В C Gone forever D But time Bb Dbdim D Bm Gone forevermore Keeps flowing like a river (on and on) D С D С D Acordes Abn7