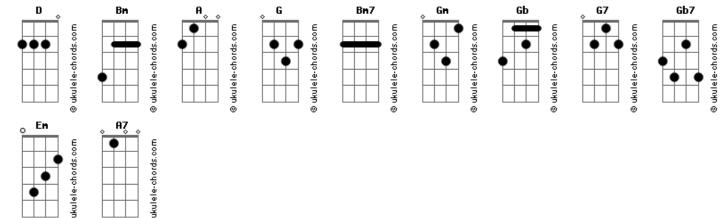

## The Acez - Mother

(Bm A G A Bm7 A G Gm) tom: Gb D D Bm Intro: D Bm A G A Bm7 A G Gm You love her more than anything Gm So don't go outside Gb Bm You gotta take care of yourself Gb Bm Gm Stay home and bring her warmth and peace 'Cause she loves you Gm 'Cause she wants you alive Gb Bm You need to know you're all she has Gm Α G Bm Because it's the truth Go easy on her, these days 67 D G A Bm Go easy on her, these days D G7 'Cause she's been through a lot Α Bm And all she wants is to see you safe 'Cause she's been through a lot D G Gm Your mother's all you've got Α Rm And all she wants is to see you safe D Gb7 D G Gm Your mother's all you've got If you ever feel sad again Gm D Gb7 She will always be there for you G If you ever feel sad again Gb7 And while she stands by your side Gm She will always be there for you D Gb7 G Gm Em Em You know everything will be alright And while she stands by your side A7 D Your mother's all you've got Em Em You know everything will be alright A7 D [Final] Bm A G A Bm7 A G Gm D Your mother's all you've got