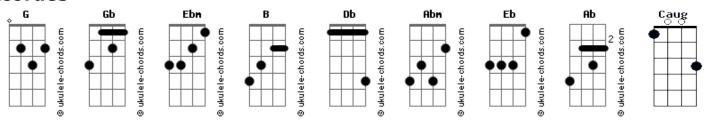

(You're burning me up)
You're burning me up
                                                           Ab
        Ebm Db
                                                          Lo-ove
                                                                       Gb Db
Tell me you feel it now
               Abm
                                                          (You're burning me up)
You're burning me up
                                                              Gb
                                                          Under the ashes, under the ashes, under the ashes
        Ebm Db
                                                          B Db
                                                          I'm on fire, baby
```

## **Acordes**