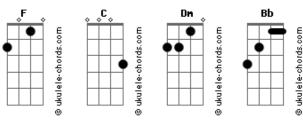

## Thalía - Closer to you

```
Tom: F
 F
The hand of time
Start to unwind
        Bb
Thinking how things could be
I know there's a maybe that you will be mine
And I won't rest until you're mine
That I will always be
Closer to you, closer to me
            Dm
Where do I turn, how do I learn
To be closer to you, closer to me
               Dm
Wrapped in your arms, closer to you
Is where I wanna be
You seem so far
My distant star
How can I get to where you are
Through the dark you're my light
```

## **Acordes**

```
With your wings I can fly
When I close my eyes
It's you on my mind
So come take what's left of me
            Dm
And know that I will always be
(repete refrão)
 So glad you're here to stay
Baby, please don't walk away
After all this time
My love remaned the same
 And I'll do it all again
Just to have tou in the end
               Bb
And know that I'll always be
F C Dm
Closer to you, closer to me
Closer to you
Is where I wanna be
Closer to you
(repete refrão)
```