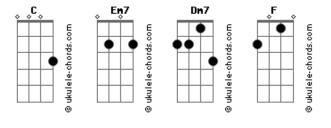

## **Terry Winter - Summer Hollyday**

```
tom:
Intro: Em7 Dm7
Pa ra ra ra pa!
                   Pa ra ra ra pa!
             Dm7
                   Em7
                                 Dm7
Pa ra ra ra pa! Pa ra ra ra pa!
              Dm7
                       Em7
                                 F Em7
Pa ra ra ra laia laia laia lai la la la la!
           Dm7
On a summer day (On a summer day)
    C7
I met you
           Dm7
Summer Holliday (Summer Holliday)
      C7
One of few
     Dm7
All my life I wondered all lonely
     Dm7
You were so dumb just like me
     Dm7
For when we met it was only
      Dm7
                   C7
Meant to be just for me
        Dm7
(Just for me, Uh, Uh, Uh, Uh You were just meant for me)
            Dm7
By the river side (By the riverside)
```