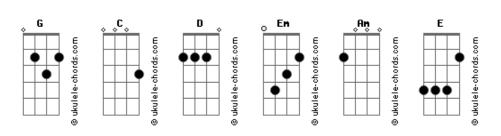

## **Terminal X - Fall In Love**

| tom:                                                               |
|--------------------------------------------------------------------|
| Intro: G C G D G C G D                                             |
| G C<br>When I see you face                                         |
| You make me                                                        |
| Feel I'm going to a place  G                                       |
| Where the pleasure is all mine                                     |
| G C I Think I'm falling                                            |
| So, please, come now!                                              |
| And bring your shine to me  G C Em  That smile doesn?t let me down |
| Am<br>And love is about pain                                       |
| That hurts without feeling                                         |
| Am<br>I can not explain                                            |
| C<br>Just Don? t make me walk away                                 |
| [Refrão]                                                           |
| G D I can not fall in love                                         |
| I Wish to hold on                                                  |
| And I don't know why                                               |
| It makes me cry                                                    |
| G C I remember the day G C                                         |
| Our eyes meet<br>G C                                               |
| You're wearing a black dress<br>G C                                |
| And almost made my body freeze                                     |
| G C Then I promised to myself G C                                  |
| Not to get attached to anyone<br>G C                               |
| But you've came and changed everything                             |
| Am<br>And love is about pain                                       |
| That hurts without feeling                                         |
| I can not explain                                                  |
| C<br>Don? t make me walk away                                      |
| G D I can not fall in love C E                                     |
| I Wish to hold on Acordes                                          |