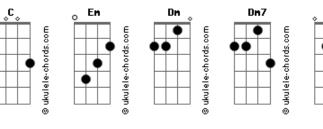

## **Tennis - My Better Self**

```
С
Intro: C Em Dm Em
[Primeira Parte]
C
My better self still knows
Em
 That meaning comes and goes
Dm
What is it made? I do not know
Fm
But meaning comes and it goes
С
Each and every portent
Em
Of bitter substance spent
Dm
Despite the effort I have planned
Em
You seem to lose what I've meant
( Dm7 C G Am7 )
( Dm7 C G Am7 G )
[Refrão]
   Dm7
If I don't use words
          C
                   G
                          Am7
Then each sound goes unheard
                              G
                                       Am7 G
Dm7
                   С
Utterly senseless without nouns and verbs
Dm7
                          C
                              G
                                      Am7
Symbols suggest they are fit to possess
                          С
 Dm7
                              G
                                      Am7
A purposely function that cannot be met
[Segunda Parte]
C
 Those who created know
```

tom:

Em Air is in man and blow

Dm Only the value given shows

## Acordes

Fm

```
That meaning comes and goes
С
My better self still knows
Em
                          Dm
That meaning comes and goo-o-es
                            Fm
What is it made? I do not know
But meaning comes and it goes
( Dm7 C G Am7 )
( Dm7 C G Am7 G )
[Refrão]
  Dm7
If I don't use words
        С
                 G
                         Am7
Then each sound goes unheard
                             G
Dm7
                   С
                                     Am7 G
Utterly senseless without nouns and verbs
Dm7
                         C G
                                   Am7
Symbols suggest they are fit to possess
                         C G
 Dm7
                                 Am7
A purposely function that cannot be met
  Dm7
If I don't use words
         С
                  G
                         Am7
Then each sound goes unheard
                             G
                                     Am7 G
Dm7
                   C
Utterly senseless without nouns and verbs
   Dm7
                           C G
                                        Am7
But symbols suggest they are fit to possess
 Dm7
                        C G
                                   Am7
A purposely function that cannot be met
```