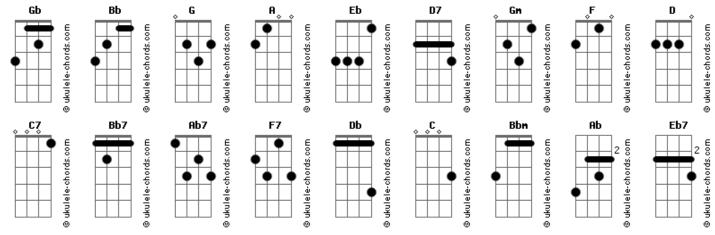

## Temas Infantis - A Whole New World (tema de Alladin)

Tom: Gb

Male: Rh I can show you the world G Α Shining, shimmering, splen...did. Eb D7 Gm Tell me, princess, now when F Eb Bb Did you last let your heart decide? I can open your eyes G Take you wonder by won...der Eb D7 Over, sideways and F Eb Bb Gm Under on a magic carpet ride. Bb F A whole new world Α Bb A new fantastic point of view D Eb D No one to tell us no Eb D Or where to go Gm C7 C7 F Or say we're on...ly dreaming. Female: F Bb A whole new world F Gb Gm A dazling place I never knew. Bb7 Eb D But now from way up here Eb D It's crystal clear Gm C7 C7 Ab7 F7 Bh That now I'm in a whole new world with you. Db Unbelievable sights С Bb Indescribable fee....ling Gb Eb Bbm Ab Soaring, tumbling, freewheeling Gb Db Through an endless diamond sky. Ab A whole new world Male: Db Don't you dare close your eyes. Female: Ab Dh

A hundred thousand things to see. (Male: Dh Ab Hold your breath, it gets better.) Gb F I'm like a shooting star. Gb - F I've come so far. Bbm Eb7 Ab Ab I can't go back to where I used to be. Male: Db A whole new world C A Bbm With new horizons to pursue. Ab Gb F I'll chase them anywhere Gb F There's time to spare. Bm Eb7 B7 Ab Let me share this whole new world with you.

Any.....where. Male: Gb Bm There's time to spare. Female: E7 E7 Let me share Male: C7 G This whole new world Female: Bm G#m-With you. Ghm A whole new world Male: G A whole new world Female: Gbm That's where we'll be. Male: G Where we will be. Female: Gbm A thrilling chase Male: A7 D G7 A D G A wond'rous place for you and me.