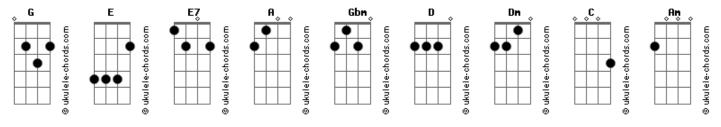

## Temas de TV - Pretty Woman (Uma linda mulher)

```
Pretty woman, yeah yeah yeah, pretty woman look my way,
  Solo de introdução:
                                                                          G
                                                             pretty woman say you'll stay with me.
                       E E7
                                E E7
                                         E E7
                                                   F F7
Intro: E E7
           E E7
                                                             'Cause I need you,
                                                                                 I'll treat you right.
                                                                    Gbm Dm E
                       Gbm
1. Pretty woman, walking down the street,
                                                             Come with me_baby, be_mine tonight.
                                                             E7 E E7
                                                                                   E E7 E E7
   pretty woman, the kind I'd like to meet, pretty woman.
                                                          3. Pretty woman, don't walk on by,
              Е
   I don't believe you, you're not the truth,
                                                                   A Gbm
                                                             pretty woman, don't make me cry,
                              E7
                                                             D E E7
pretty woman. Don't walk away, hey.
   no one could look as good as you.
   E E7 E E7 E E7
          (Mersey!)
                                                                             Ε
                                                                     If that's the way it must be, \ensuremath{\mathsf{OK}}\xspace.
                                                             OK.
2. Pretty woman, won't you pardon me,
                                                              I guess I'll go on home, it's late,
   pretty woman, I couldn't help but see,
                                                             there'll be tomorrow night, but wait !
          D
   pretty woman, that you look lovely as can be,
                                                                         E E7 E E7
                         E7
                                                             What do I see ?
   are you lonely just like me.
EE7 EE7 EE7
                                                                   E E7 E
                                                             Is she walking back to me,
                                                              E E7
                                                                         E E7
                                                                                                 E7
                                                                                                      E E7
             (Rrrowrr)
                                                             Yes,
                                                                        she's walking back to me.
                 G
                                                                       E E7 A pretty woman.
   Pretty woman, stop a while, pretty woman, talk a while,
                                                             E E7
                G
                                                             0h,
   pretty woman give your smile to me.
```

## Acordes