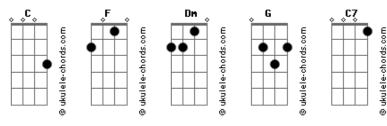

## **Teenage Fanclub - Baby Lee**

```
Intro: C F Dm G
Love me , leave me
Take my possessions and go
C F
Wine me, dine me
Dm G C
Wreck all the things that I know
                     C F Dm G
C F
I'm enchanted
               C F Dm G
Dm G
I've fallen under your spell
              your spell
G C C7
C F Dm
How can I resist when you cast them so well
Baby Lee I'm only trying to remind you
They had me in mind, oh yeah, when they designed you
Oh marry, marry me, oh baby, now I am insisting
```

```
C F
Wake me, shake me
Dm G C F Dm G
Put my emotions on show
C F
Make me suffer
Dm G C F Dm G
Tell everyone that you know
C F
I'm enchanted
Dm G C F Dm G
I've fallen under your spell
C F Dm G C C7
How can I resist when you cast them so well

Dm G C F
Baby Lee I'm only trying to remind you
Dm G C F
They had me in mind, oh yeah, when they designed you
Dm G C F
And Baby Lee I'm always watching from a distance
Dm G C F G
Oh marry, marry me, oh baby, now I am insisting

[Solo] C F Dm G C C7
```

## **Acordes**