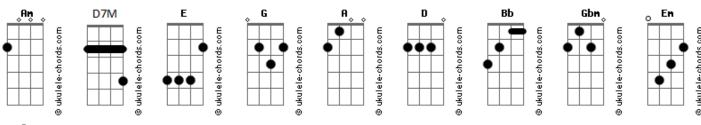

## Teen Suicide - Falling In Love

```
Tom: E
                                               D)
 (com acordes na forma de
Capostraste na 2ª casa
Intro: D, D7M, Am (alterne com Am ), G
Bb, A, D, A
                D7M
I got out of my car
   Bb
I could have fallen down in the yard
    Em
and looked up at the stars
     D
                 D7M
but I don't like stars
                 \mathsf{Am}
    \mathsf{Am}
and I don't know where you are
                                      D
and all I ever knew about falling in love was wrong
```

```
D, D7M, Am (alterne com Am ), G
Bb, A, D, A
           D7M
I went inside
   Bb A
and fell down on my bed
 Em
I could have hit my head on a million different things
        D7M Am Am G
but it's not my time to die
Gm
                                    D
                                             Α`
and all I ever knew about falling in love was wrong
D, D7M, Am (alterne com Am ), G
Bb, A, D, A
D, D7M, Am (alterne com Am ), G
Bb, A, D, A
```

## **Acordes**